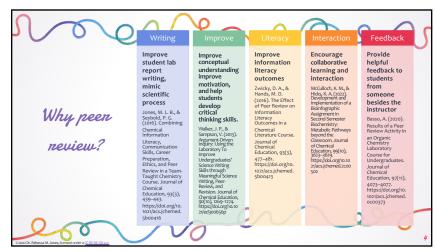

Lab Reports • Chem 3441 o 1st semester Inorganic at Austin Peay State University • Lab report template Peer review sheets submitted with final report.

Lab Reports Peer review Part of report grade Peers completed this form (also used for final grading) Peer reviews submitted with final report.

Infognaphic Projects Semester long creative Peer Review Portal for First Drafts research project • In general and inorganic chemistry courses Elements in The poer review evaluation period will be during three weeks after subm engineering Once upon a Chemist nasion dates: Septimiber 18, 2022 03:31:00 PM to Ortober 24, 2022 03:00:09 PM utilin dates: October 35, 2027 12:00:00 AM to November 13, 2027 11:00:00 PM Periodic Table O Bioinorganic Topics









11 12